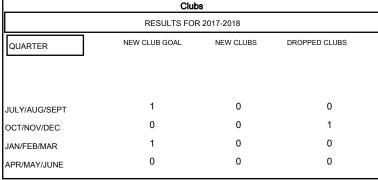

#### STACEY JONES **LOCATION ALABAMA GMT CA** Clubs RESULTS FOR 2017-2018

| RESULTS FOR 2017-2018 |     |    |    |  |  |
|-----------------------|-----|----|----|--|--|
|                       |     |    |    |  |  |
| JULY/AUG/SEPT         | 30  | 17 | 37 |  |  |
| OCT/NOV/DEC           | -25 | 23 | 38 |  |  |
| JAN/FEB/MAR           | 30  | 42 | 28 |  |  |
| APR/MAY/JUNE          | -25 | 13 | 19 |  |  |