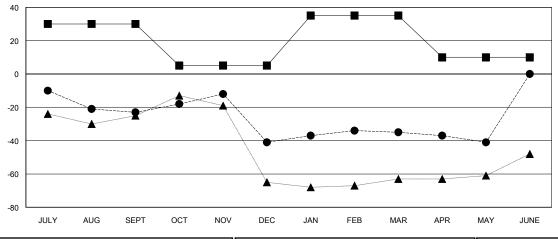

## GOALS AND ACTUAL MEMBERS CUMULATIVE

| -■- MEMBER GROWTH NET GOAL        |  |
|-----------------------------------|--|
| - ● - MEMBER GROWTH ACTUAL        |  |
| - ▲ - LAST YEAR MEMBERSHIP ACTUAL |  |
|                                   |  |
|                                   |  |
|                                   |  |